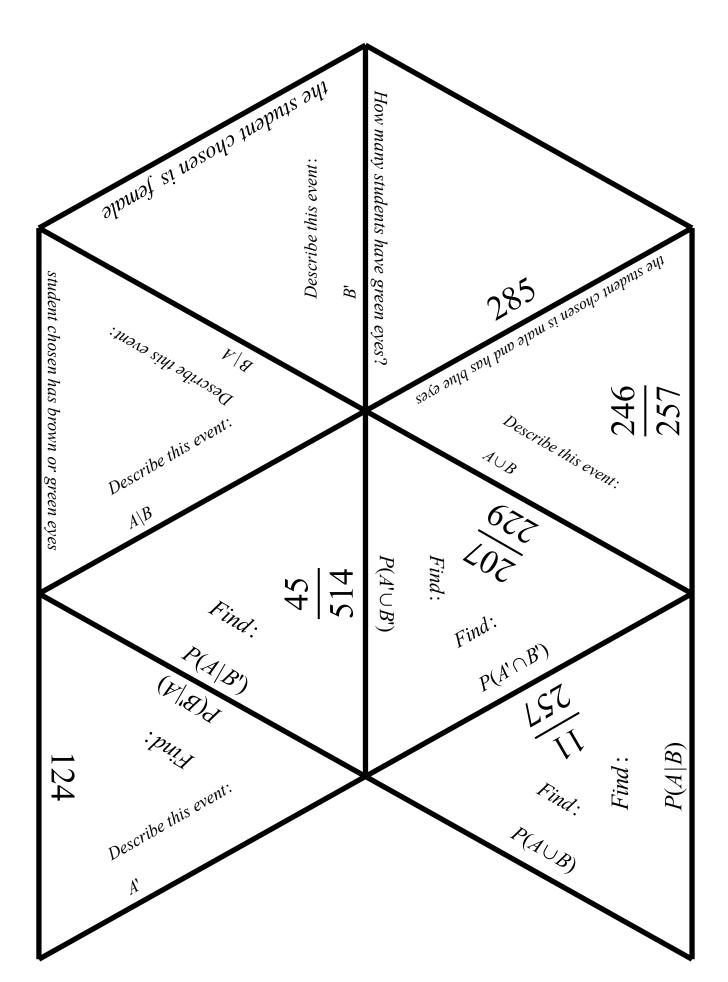

The eye colour and gender of a group of students are noted and the results are indicated below:

|        | Blue | Brown | Green |
|--------|------|-------|-------|
| Male   | 22   | 152   | 55    |
| Female | 45   | 171   | 69    |

A student is chosen from the group at random.

A = the student chosen is male B= the student chosen has blue eyes The eye colour and gender of a group of students are noted and the results are indicated below: