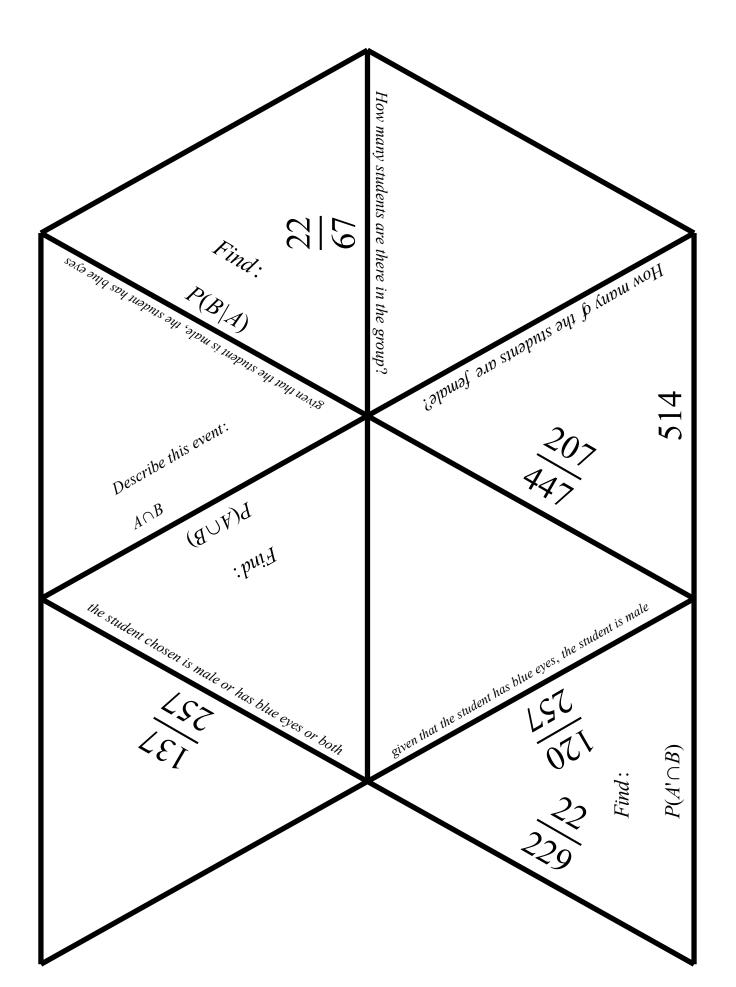

The eye colour and gender of a group of students are noted and the results are indicated below:

|        | Blue | Brown | Green |
|--------|------|-------|-------|
| Male   | 22   | 152   | 55    |
| Female | 45   | 171   | 69    |

A student is chosen from the group at random.

A = the student chosen is male B= the student chosen has blue eyes The eye colour and gender of a group of students are noted and the results are indicated below: